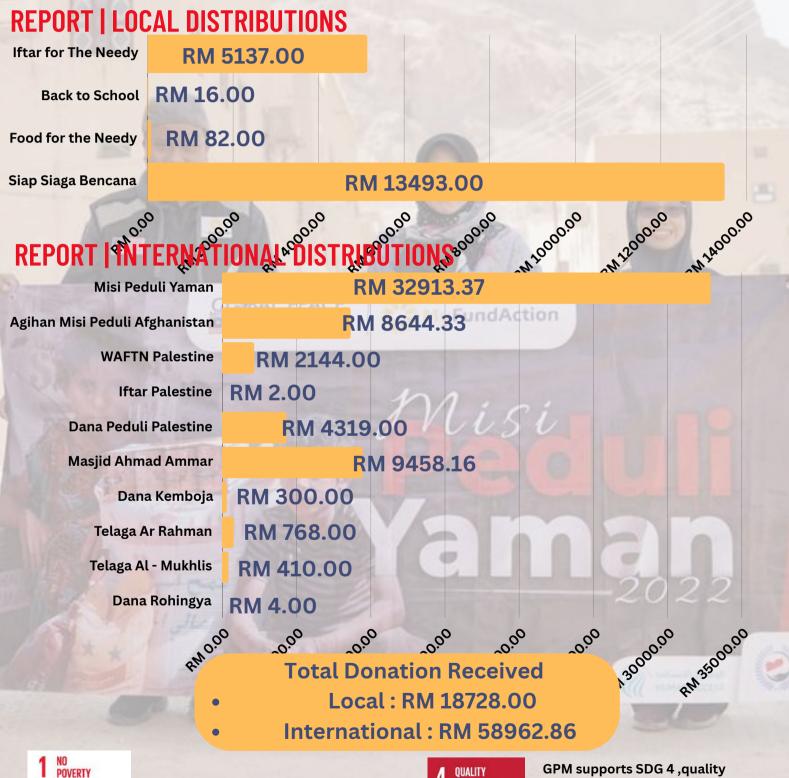

## **Overview of February Activities**

In the month of February, GPM has managed to provide aids and support to several local and international projects. This month, the aid provided focus on Yaman and few other countries that in need of food, education support needs and several other nesessary needs. In local contect, the distribution focus on victims who are involve with floods.